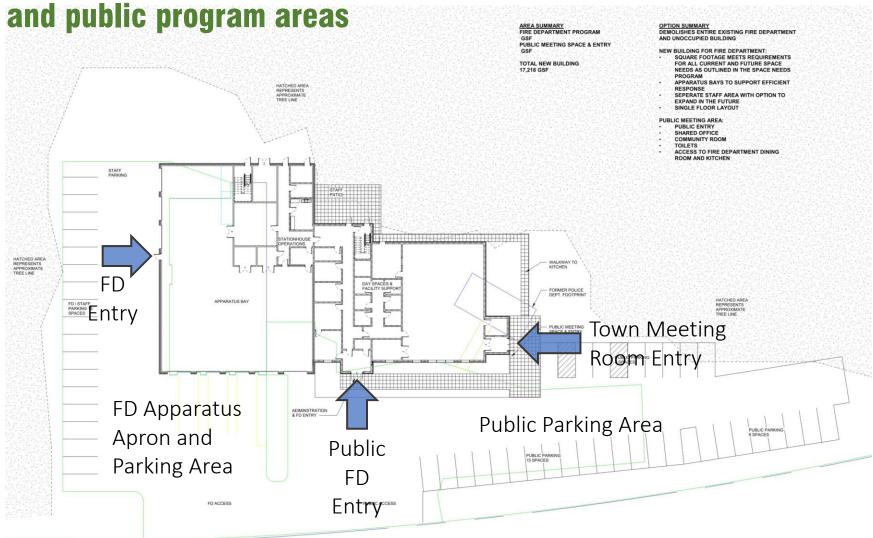

# Conceptual Site Plan Diagram

Site Layout works with existing constraints, safely separates FD

### Conceptual Floor Plans

#### **Ground Floor includes Apparatus Bay, Station Operations, Administration, and Community Meeting spaces**