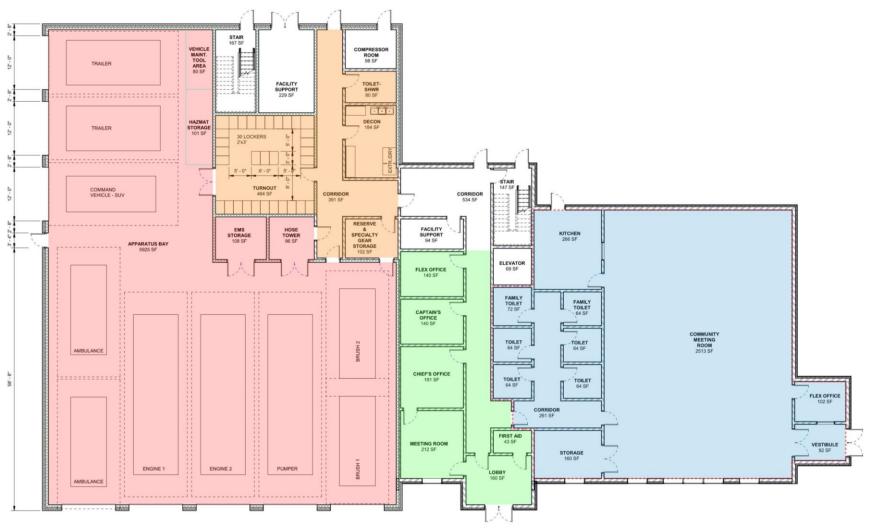

### Conceptual Floor Plans

#### **Ground Floor includes Apparatus Bay, Station Operations, Administration, and Community Meeting spaces**

### Second Floor includes Day Room, Bunking, and other Offices spaces