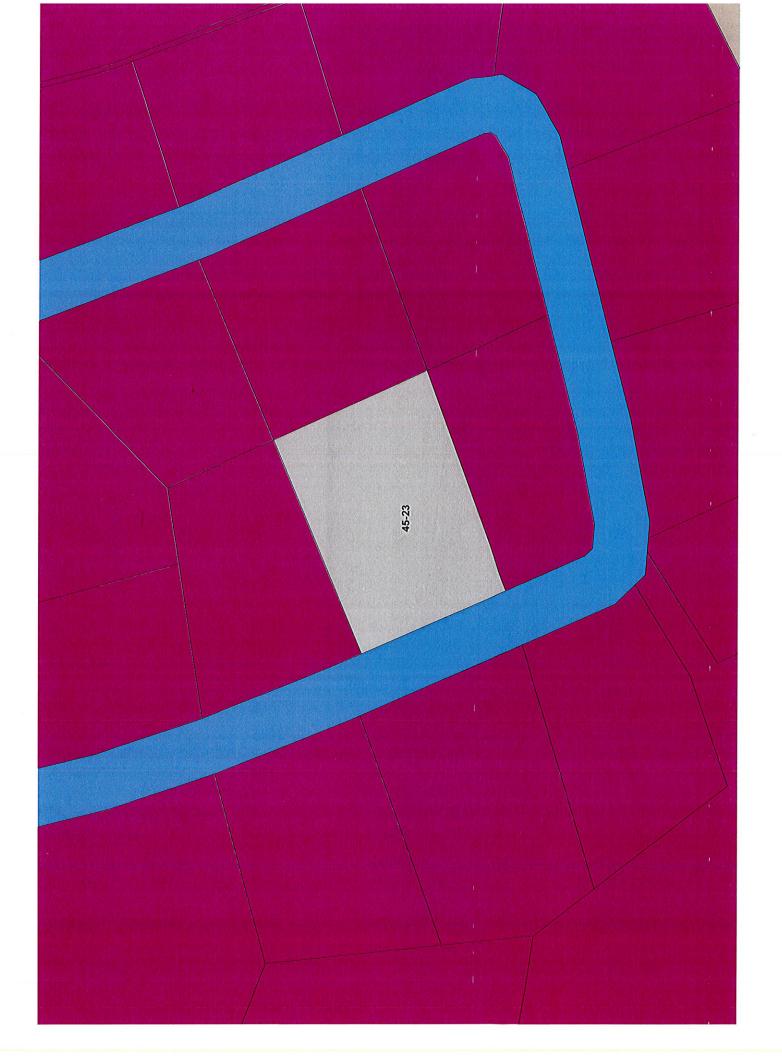

Rose Fife Recording Secretary Notice is hereby given in accordance with NH RSA 676:7, I. and the Town of Boscawen Zoning Ordinance that the **Zoning Board of Adjustment** will meet on **Tuesday, May 26, 2020 at 7:00 PM**, Virtually though Go to Meetings, to hear the following: A request for a **Variance** seeking relief from **Article V noted by 5.01, 40' Front Setbacks to approximately 19' from the road to install a metal garage,** submitted and owned by **Mark and Kimberly Varney of Boscawen NH, 03303** with a property address of **12 Terrace Hill Road, Boscawen NH 03303** on **Map 45, Lot 23,** located in an **R1 zone.** 

## TOWN OF BOSCAWEN, NEW HAMPSHIRE ZONING BOARD OF ADJUSTMENT

116 North Main Street, Boscawen, NH 03303 (Phone) 603-753-9188 (Fax) 603 753-9183 e-mail: keasler@townofboscawen.org

| Name of present property owner: Mark + Kimberly Varnex                                                                                                                                                                                                                                                                                                                                                                                                                                                                                                                                                                                                               |
|----------------------------------------------------------------------------------------------------------------------------------------------------------------------------------------------------------------------------------------------------------------------------------------------------------------------------------------------------------------------------------------------------------------------------------------------------------------------------------------------------------------------------------------------------------------------------------------------------------------------------------------------------------------------|
| (and principal officer if business name):  Mailing Address: 12 Terrace 14:11 Rd. Boslaven, NH 03303                                                                                                                                                                                                                                                                                                                                                                                                                                                                                                                                                                  |
| Telephone (days): 603 - 496 - 2388                                                                                                                                                                                                                                                                                                                                                                                                                                                                                                                                                                                                                                   |
| Name of Applicant: Mark Varney Mailing Address: 12 Terrace Hill Rd, Boscawen, NH 03303 Telephone (days): 603-496-2388                                                                                                                                                                                                                                                                                                                                                                                                                                                                                                                                                |
| Location of Property: Boscawen Tax Map: 45 Lot: 23                                                                                                                                                                                                                                                                                                                                                                                                                                                                                                                                                                                                                   |
| Present zoning of property in question (see zoning map in current ordinance)  Circle one: AR R1 R2 C I MRD                                                                                                                                                                                                                                                                                                                                                                                                                                                                                                                                                           |
| VARIANCE (Article X)                                                                                                                                                                                                                                                                                                                                                                                                                                                                                                                                                                                                                                                 |
| In order to secure a variance, the Zoning Board of Adjustment must determine by law that your variance request satisfies the following criteria of the Zoning Ordinance. Please provide a written response along with any other supporting documentation for each of the following criteria.  Please note that all criteria must be satisfied and supported by the Zoning Board of Adjustment in order for a variance to be granted. Should the space provided be inadequate, please attach additional pages to this application.                                                                                                                                    |
| 1. The variance is not contrary to the public interest: The Variance is to allow me to Construct a 2 car Metal garage for the Storage of My truck, My wifes Car and My Motorcyle. Tam Compliant withall aspects except the 40 familie road.  2. The spirit of the Ordinance is observed: I feel the spirit of the Ordinance is Met in regards to my abutters and all requirements for Construction with the exception of the 40' setback from the road. I will have approx. 19 from the foat.  3. Substantial justice is done: By keeping the 19 from the road this will not interfere with the town's ability to maintain the road Nor interfere With any abutters. |
|                                                                                                                                                                                                                                                                                                                                                                                                                                                                                                                                                                                                                                                                      |