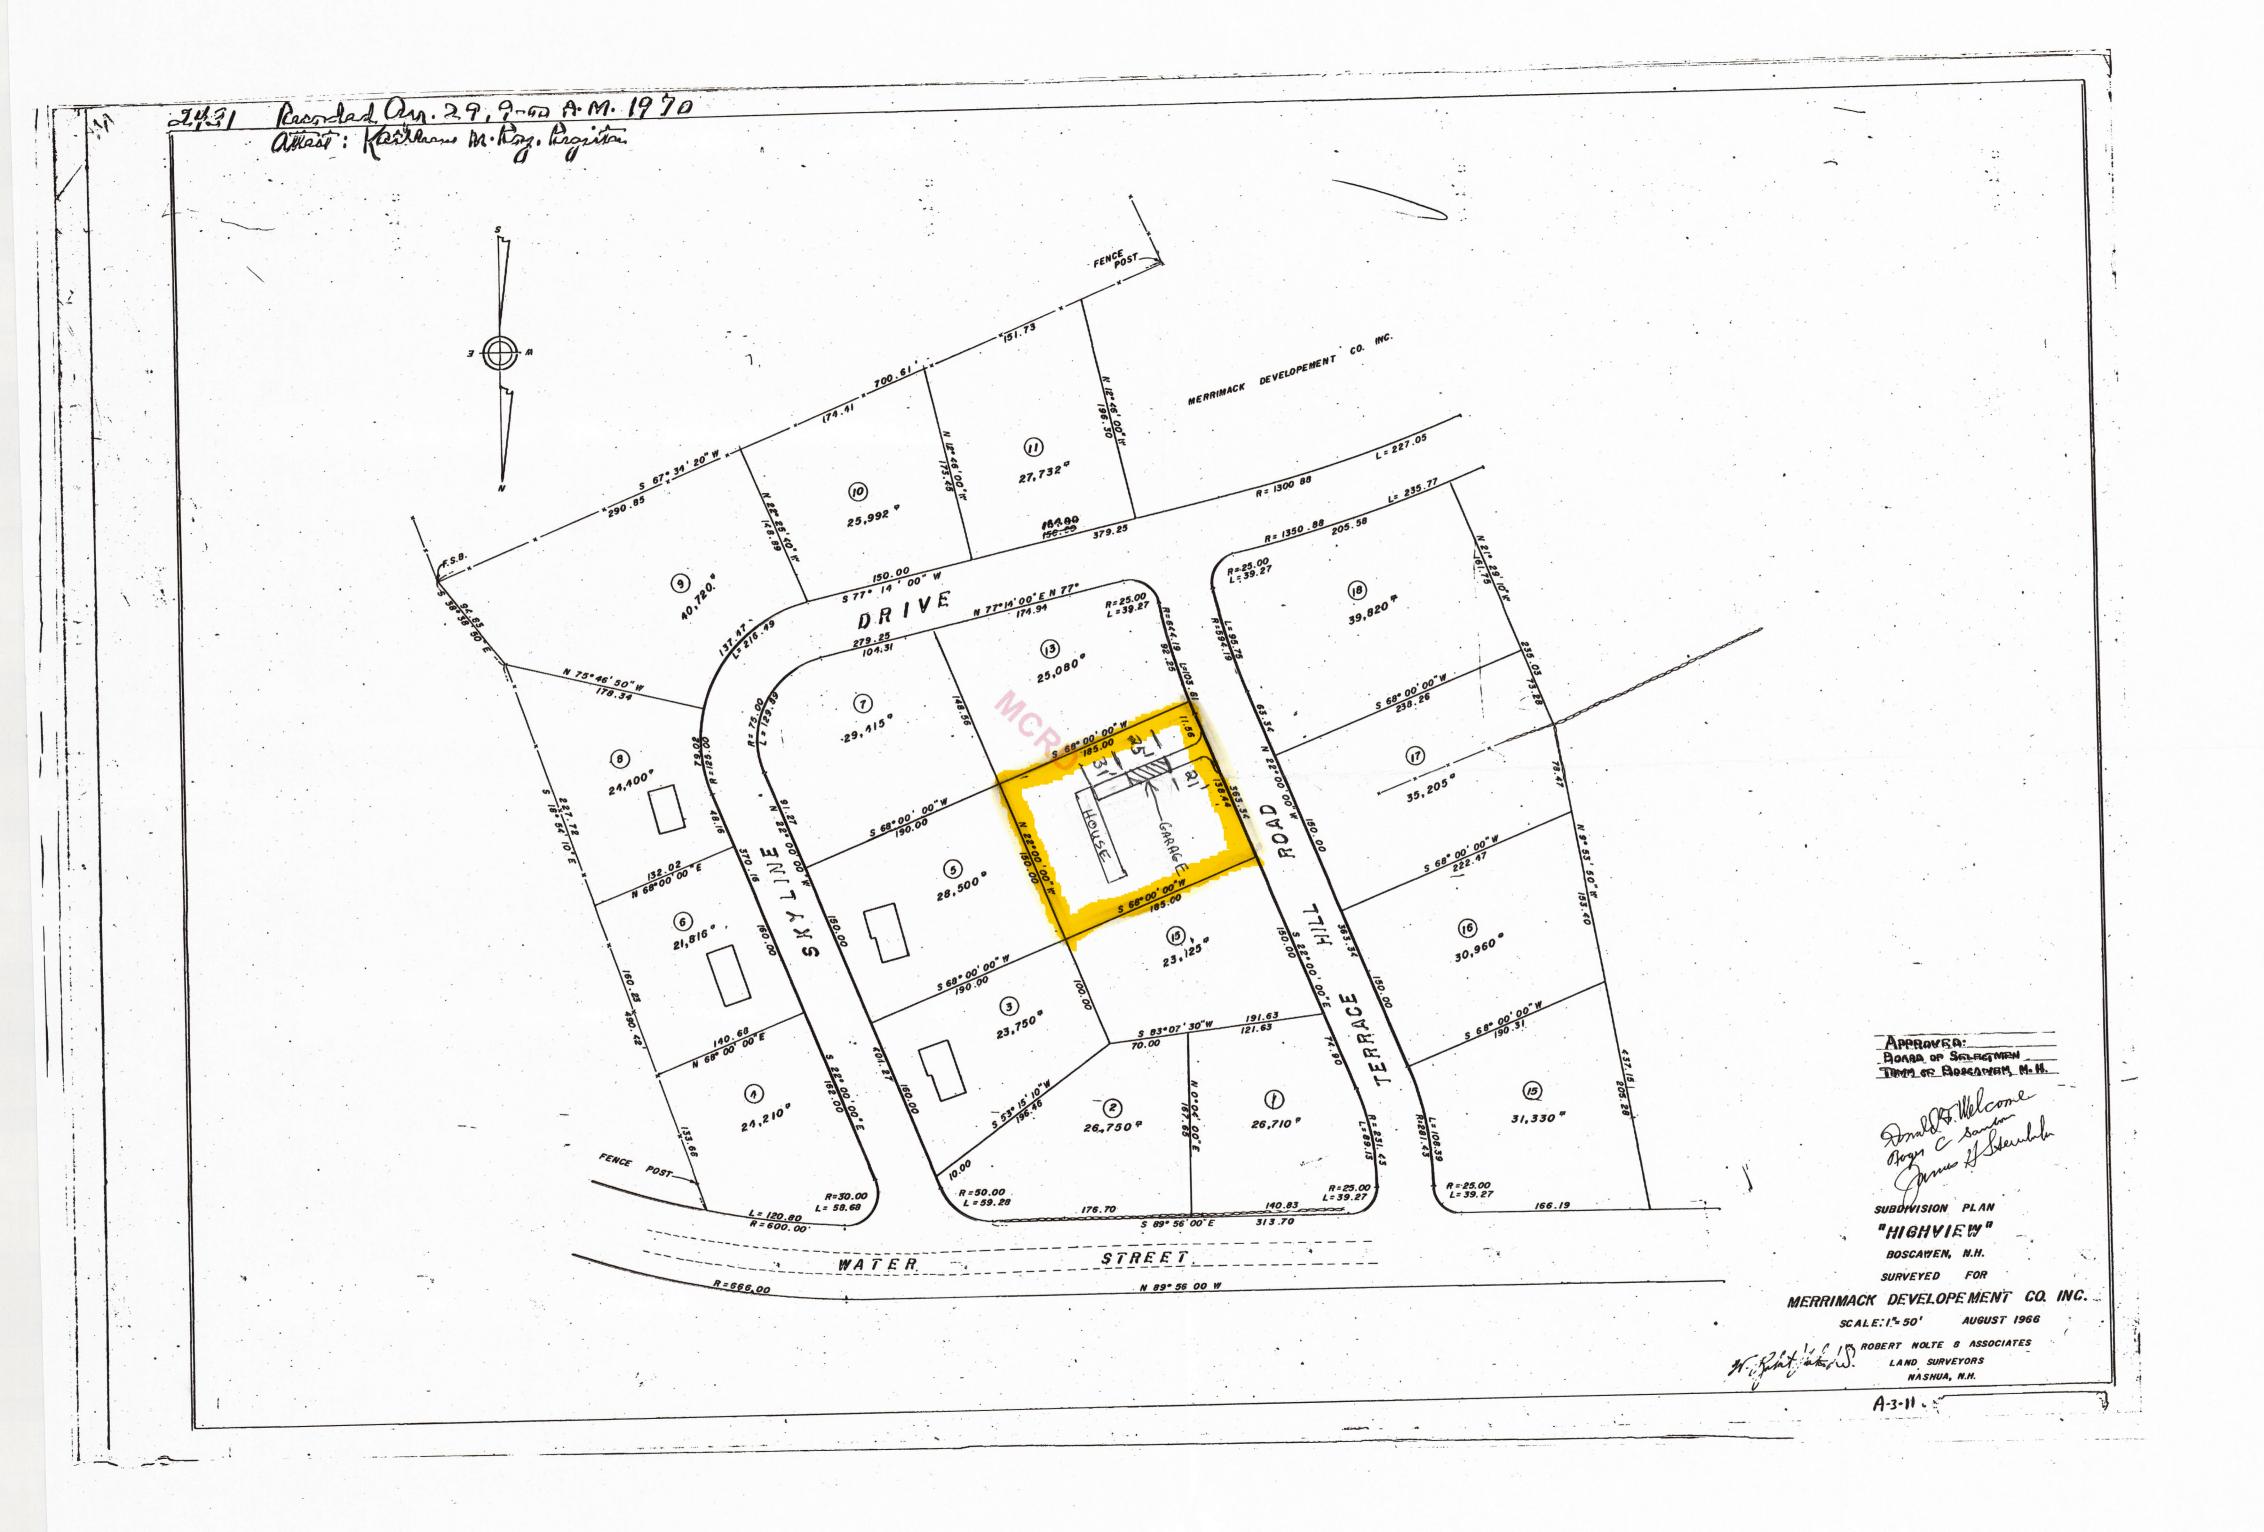

A certain tract or parcel of land, with the buildings thereon, situated in Boscawen, County of Merrimack, State of New Hampshire, and being Lot No. 14 as shown on a plan entitled "Subdivision Plan Highview, Boscawn, New Hampshire, surveyed for Merrimack Development Co., Inc." dated August, 1966, surveyed by W. Robert Nolte & Associates, and being recorded in Merrimack County Registry of Deeds April 29, 1970, as Plan No. 2431, bounded and described as follows:

Commencing at a point on the easterly side of Terrace Hill Road, so-called, said point being located at the northwest corner of Lot No. 13 on said plan and the southwest corner of the lot herein conveyed; thence along the easterly side of said road a distance of one hundred fifty (150) feet, more or less, to a point, said point being the northwest corner of the lot herein conveyed; thence North 68 degrees 00 minutes 00 seconds East along Lot No. 15 on said Plan a distance of one hundred eighty-five (185) feet, more or less, to a point; thence South 22 degrees 00 minutes 00 seconds East along Lot No. 5 on said plan a distance of one hundred fifty (150) feet, more or less, to a point; thence South 68 degrees 00 minutes 00 seconds West along Lot No. 13 on said plan a distance of one hundred eighty-five (185) feet, more or less, to the point of beginning. Containing 27,750 square feet, more or less.